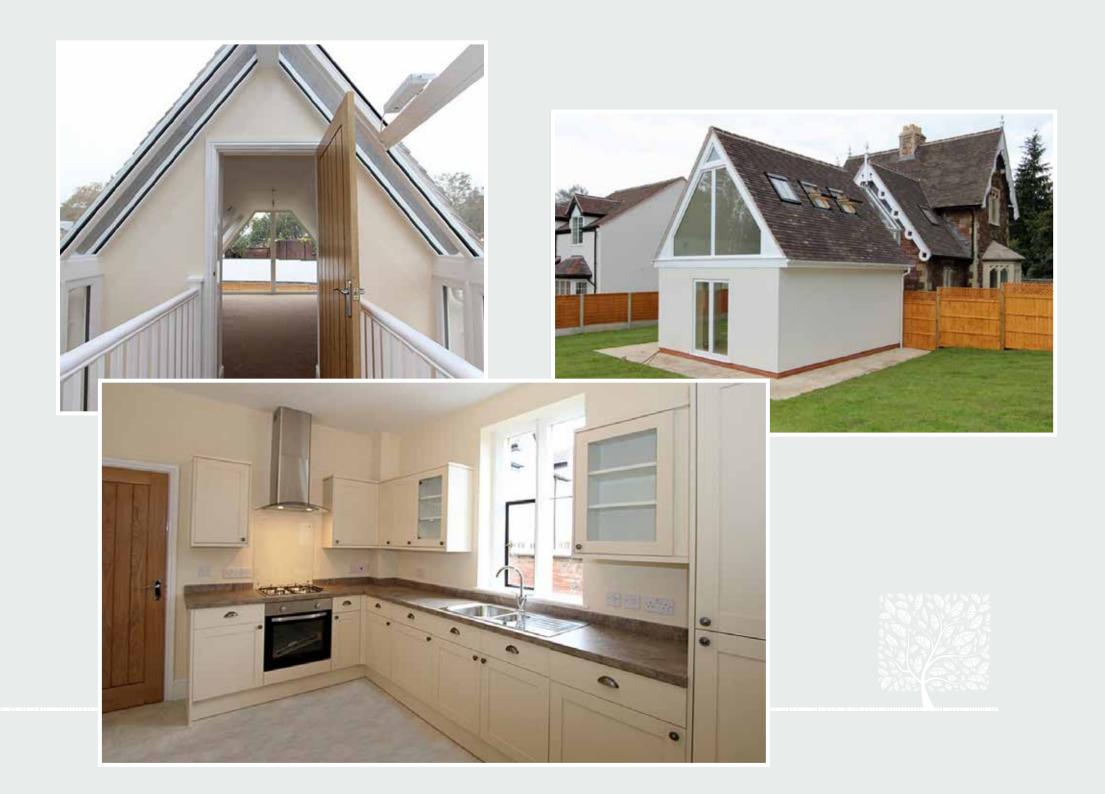

# Danescourt Lodge

Dating back to 1860's, Danescourt Lodge is an impressive, character building. It stands proud at the entrance of the site and is situated within extensive gardens. It has it's own private driveway and the main building has been extended to provide all contemporary amenities.

There are two cottages available, both have private driveways and gardens.

There is also Danescourt Lodge. This building dates back to 1860's and is being carefully restored and refurbished for contemporary living.