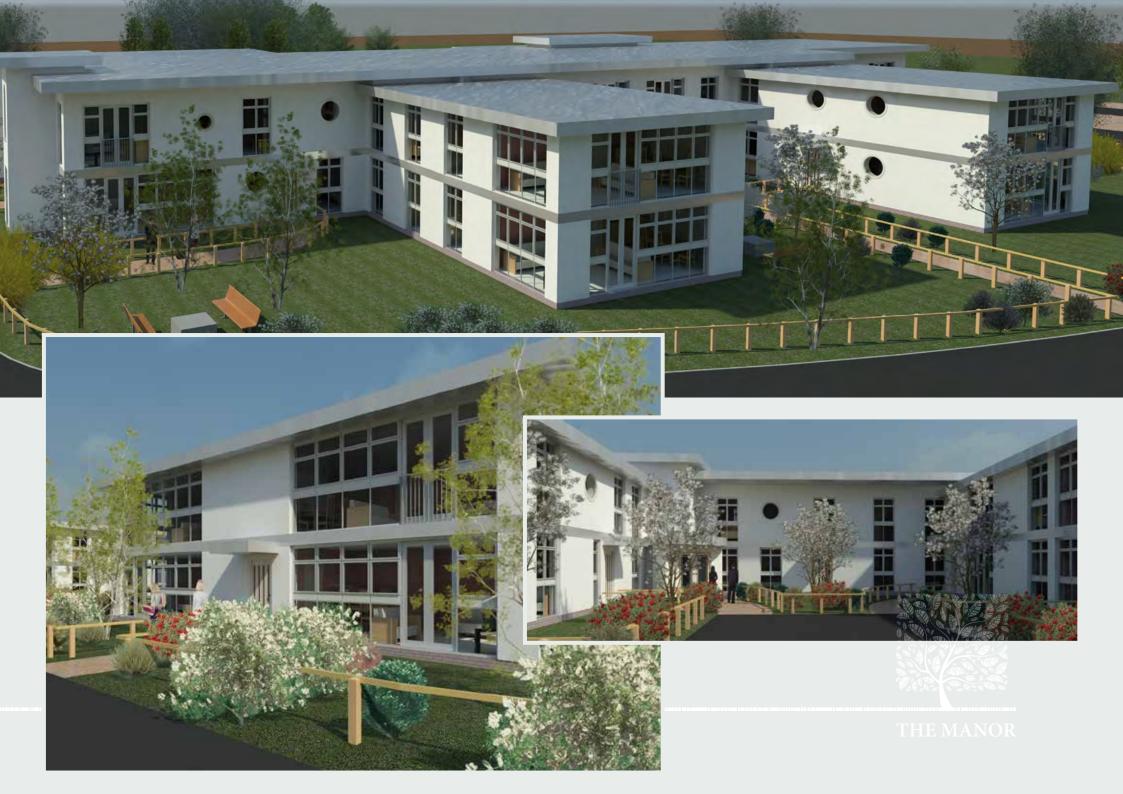

### Contemporary Homes for Modern Living

Danescourt Manor is a very attractive Green Belt site with a variety of contemporary living accommodation to suit all. The main building, the Manor, consists of 26 luxury apartments through two levels. The ground floor apartments all have individual entrances whilst access to the upper level apartments is through various communal hallways situated all around the building.

## The Manor

With the original building dating back to 1970's, this refurbishment has transformed the look and feel of the entire building. There are 25 two-bed apartments and 1 one-bed apartment available.