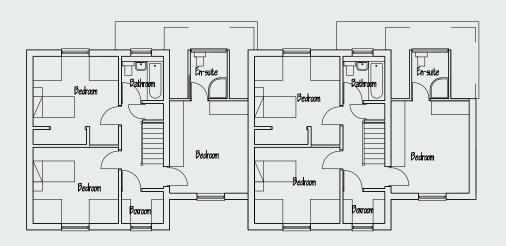

#### Total Floor Size - 136m<sup>2</sup>

Lounge - 5.35m x 4.25m Hall - 4.2m x 3m

Dining - 4.2m x 3.7m

Breakfast Room - 4.2m x 3.6m

En Suite - 1.9m x 1.5m

Bedroom 3 - 5.4m x 3.5m

Study Deck - 3m x 2.7m

Lobby - 2.5m x 2m

Cloaks - 1.9m x 1.8m

Kitchen - 4.2m x 3.05m

Bedroom 1 - 4.2m x 3.6m

Bedroom 2 - 4.1m x 3.3m

Bathroom - 2.6m x 1.9m