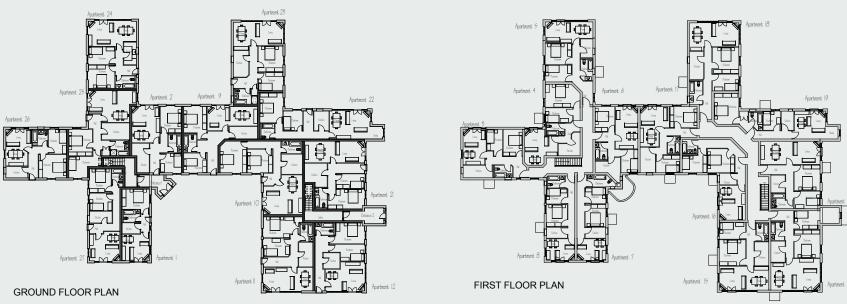

### Contemporary Homes for Modern Living

Danescourt Manor is a very attractive Green Belt site with a variety of contemporary living accommodation to suit all. The main building, the Manor, consists of 26 luxury apartments through two levels. The ground floor apartments all have individual entrances whilst access to the upper level apartments is through various communal hallways situated all around the building.

## The Manor

With the original building dating back to 1970's, this refurbishment has transformed the look and feel of the entire building. There are 25 two-bed apartments and 1 one-bed apartment available.