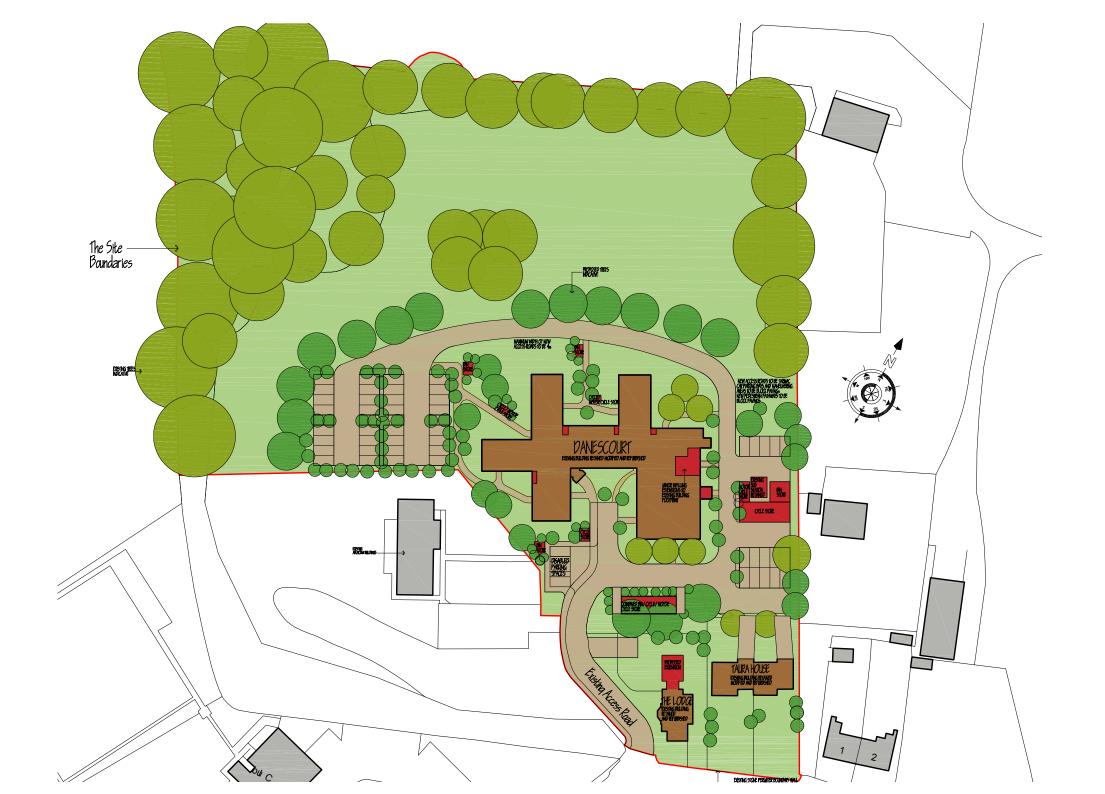

### Danescourt Manor and Village Life

Danescourt Manor was originally a large Children's Resource Centre and is presently under sympathetic re-development by local specialist builder, Bantock Homes, to maximise the full potential.

The development is a very attractive semi-rural Green Belt site on the edge of the leafy suburb of Tettenhall. It consists of three elements, The Manor, Taura Cottages and Danescourt Lodge, all undergoing substantial contemporary refurbishment, making this project arguably one of the most exciting developments to become available to the area for many years.

### Contemporary Homes for Modern Living

Danescourt Manor is a very attractive Green Belt site with a variety of contemporary living accommodation to suit all. The main building, the Manor, consists of 26 luxury apartments through two levels. The ground floor apartments all have individual entrances whilst access to the upper level apartments is through various communal hallways situated all around the building.

There are two cottages available, both have private driveways and gardens.

There is also Danescourt Lodge. This building dates back to 1860's and is being carefully restored and refurbished for contemporary living.

## Taura Cottages

Taura Cottages are two, three-bed properties, each refurbished to an exceptionally high standard and situated within their own grounds. Landscaped gardens to the front and rear.

## The Manor

With the original building dating back to 1970's, this refurbishment has transformed the look and feel of the entire building. There are 25 two-bed apartments and 1 one-bed apartment available.