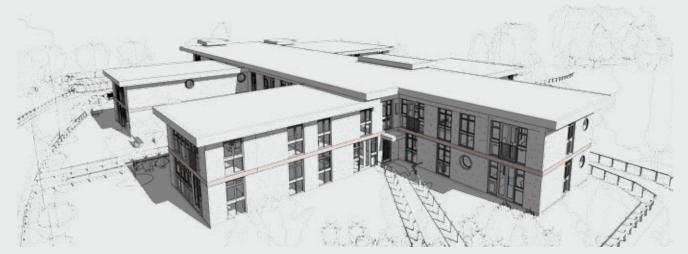

### Contemporary Homes for Modern Living

Danescourt Manor is a very attractive Green Belt site with a variety of contemporary living accommodation to suit all. The main building, the Manor, consists of 26 luxury apartments through two levels. The ground floor apartments all have individual entrances whilst access to the upper level apartments is through various communal hallways situated all around the building.

## The Manor

With the original building dating back to 1970's, this refurbishment has transformed the look and feel of the entire building. There are 25 two-bed apartments and 1 one-bed apartment available.