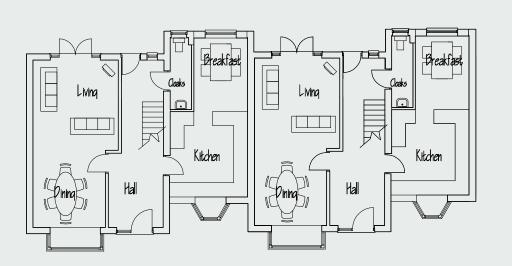

#### Total Floor Size - 136m<sup>2</sup>

Lounge - 5.35m x 4.25m Hall - 4.2m x 3m

Dining - 4.2m x 3.7m

Breakfast Room - 4.2m x 3.6m

En Suite - 1.9m x 1.5m

Bedroom 3 - 5.4m x 3.5m

Study Deck - 3m x 2.7m

Lobby - 2.5m x 2m

Cloaks - 1.9m x 1.8m

Kitchen - 4.2m x 3.05m

Bedroom 1 - 4.2m x 3.6m

Bedroom 2 - 4.1m x 3.3m

Bathroom - 2.6m x 1.9m