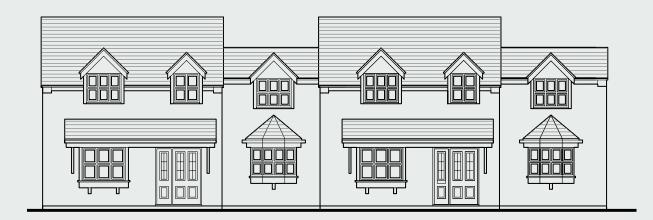

## Taura Cottages

Taura Cottages are two, three-bed properties, each refurbished to an exceptionally high standard and situated within their own grounds. Landscaped gardens to the front and rear.

## The Manor

With the original building dating back to 1970's, this refurbishment has transformed the look and feel of the entire building. There are 25 two-bed apartments and 1 one-bed apartment available.