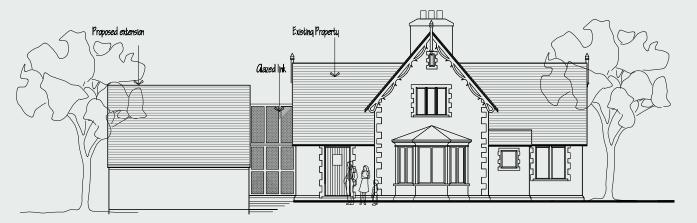

# Danescourt Lodge

Dating back to 1860's, Danescourt Lodge is an impressive, character building. It stands proud at the entrance of the site and is situated within extensive gardens. It has it's own private driveway and the main building has been extended to provide all contemporary amenities.

There are two cottages available, both have private driveways and gardens.

There is also Danescourt Lodge. This building dates back to 1860's and is being carefully restored and refurbished for contemporary living.