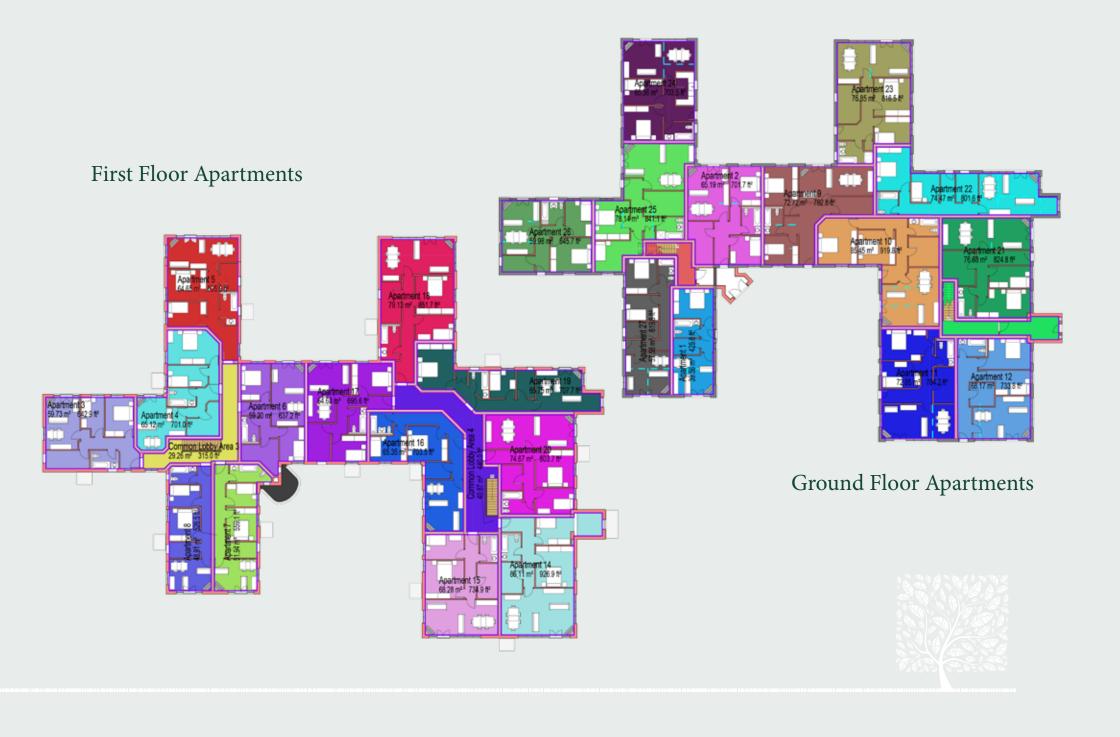

### Contemporary Homes for Modern Living

Danescourt Manor is a very attractive Green Belt site with a variety of contemporary living accommodation to suit all. The main building, the Manor, consists of 26 luxury apartments through two levels. The ground floor apartments all have individual entrances whilst access to the upper level apartments is through various communal hallways situated all around the building.

## The Manor

With the original building dating back to 1970's, this refurbishment has transformed the look and feel of the entire building. There are 25 two-bed apartments and 1 one-bed apartment available.