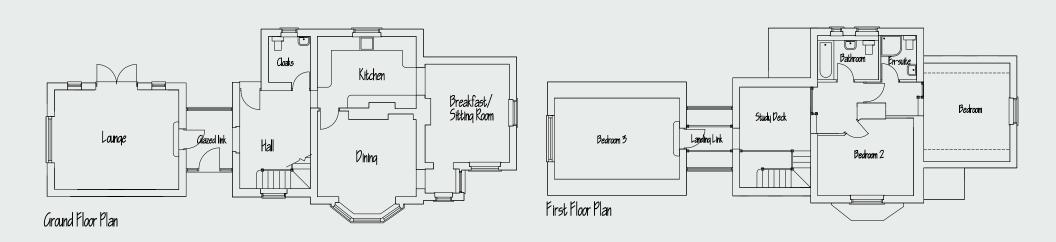

#### Total Floor Size - 136m<sup>2</sup>

Lounge - 5.35m x 4.25m Hall - 4.2m x 3m

Dining - 4.2m x 3.7m

Breakfast Room - 4.2m x 3.6m

En Suite - 1.9m x 1.5m

Bedroom 3 - 5.4m x 3.5m

Study Deck - 3m x 2.7m

Lobby - 2.5m x 2m

Cloaks - 1.9m x 1.8m

Kitchen - 4.2m x 3.05m

Bedroom 1 - 4.2m x 3.6m

Bedroom 2 - 4.1m x 3.3m

Bathroom - 2.6m x 1.9m