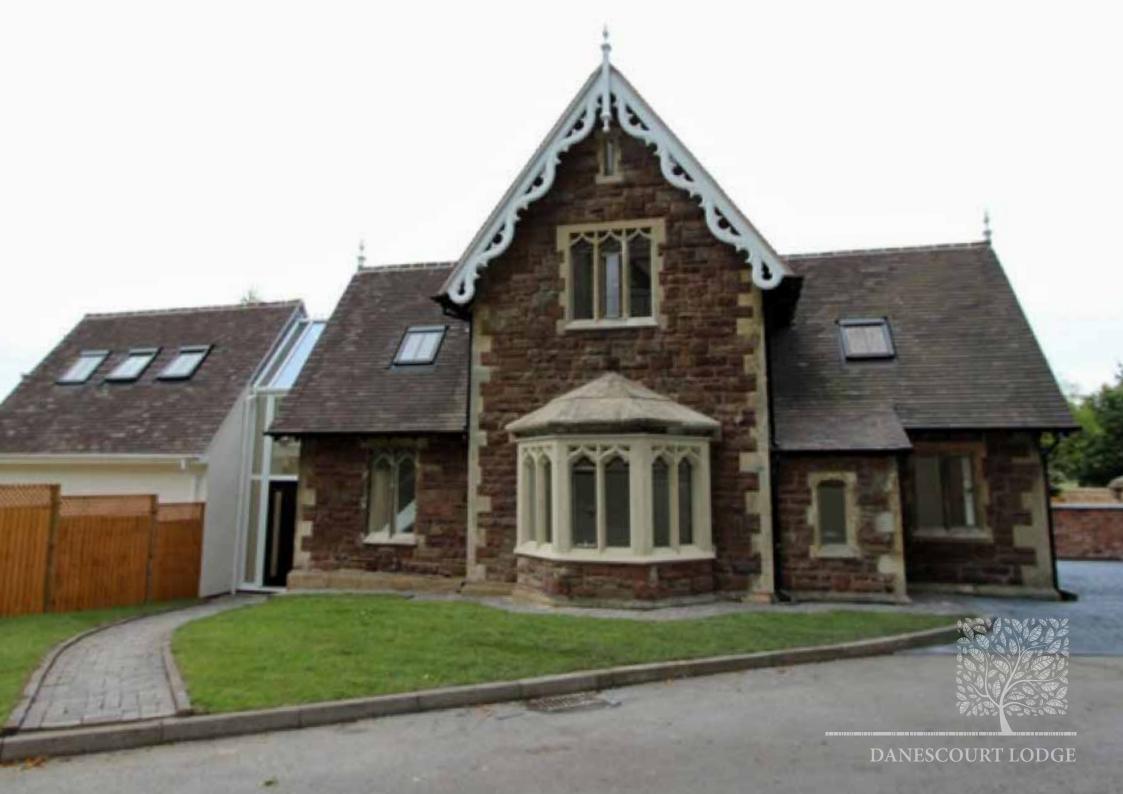

# Danescourt Lodge

Dating back to 1860's, Danescourt Lodge is an impressive, character building. It stands proud at the entrance of the site and is situated within extensive gardens. It has it's own private driveway and the main building has been extended to provide all contemporary amenities.

There are two cottages available, both have private driveways and gardens.

There is also Danescourt Lodge. This building dates back to 1860's and is being carefully restored and refurbished for contemporary living.